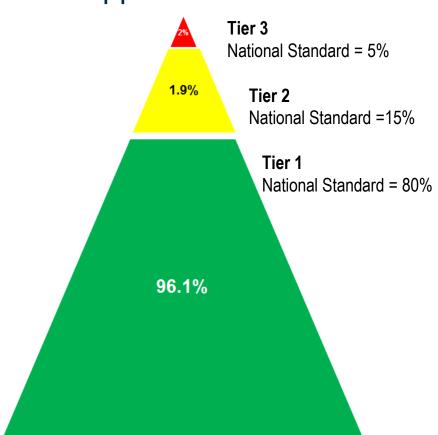

# **PBIS Tier 2 Interventions**

# Lincoln Park Middle School



# Lincoln Park Middle School







#### LPMS Demographics:



- 1,030 students in grades 6th, 7th, 8th
- 100% Free/Reduced Lunch
- 44% Hispanic / 40% Caucasian / 16% African-American

#### Support Staff:

- 2 Social Workers
- Counselor
- Behavior Specialist/ASD Behavior Specialist
- Police Liaison Officer
- 6th Grade Transition Coach
- Student Advocates

#### **Building Culture/Staff Buy-In**

#### Changes that have Supported this Work:

- Resilient Schools Project/Trauma Informed Care
- Advisory Period
- Restorative Practices
- 3rd Year of WEB Program

## **ODR** Data





# **Out of School Suspension Data**





15-16 = 27816-17 = 24217-18 = 15018-19 = 2

### 17-18 Data: Tiered Support





# Data Driven Lessons

#### Lesson Plan Committee:

- 8 teachers & staff
- Meet monthly following the data review
- Meetings are short (~ 30 minutes)

#### Lesson Plan Content:

- Content is determined by previous month's data
  - Area of most ODRs
  - Area with significant rise in ODRs
- Lessons use videos, activities, scenarios, prompts
  - Pbisworld.com / pbis.org
  - YouTube
- Content focuses on Responsible, Respectful, Safe behavior in that area

#### Lesson Plan Logistics:

- Lesson is typically in a Google Slide
- Shared with specific content teacher or completed in Advisory
- Staff emphasize problem area with Pride Cards

### **PBIS Lesson**

#### **Cafeteria Expectations**



# Data Driven Lessons- Content Examples

#### February 10th, 2016

-Suggested Reflection Questions-— W