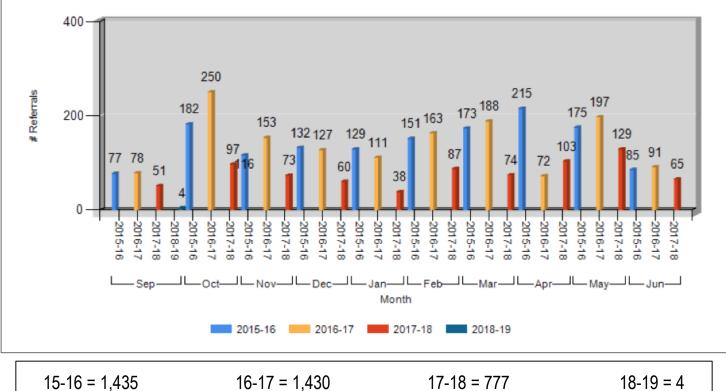

## **ODR** Data

# **Out of School Suspension Data**

15-16 = 27816-17 = 24217-18 = 15018-19 = 2