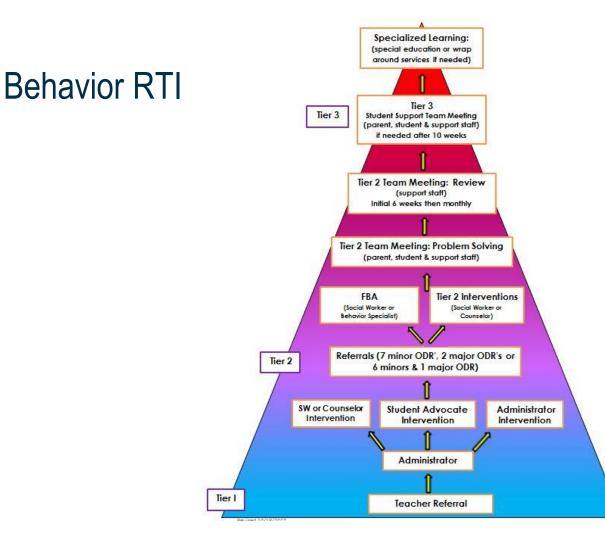

### **Proactive Identification**

Ŀp

- Incoming 6th Graders Tracking Report
- Student referral
- Teacher/staff referral
- Parent referral
- Behavior Tracking Report
- Outgoing 8th Graders Tracking Report

### Interventions

- **Restorative Practices** Restorative conferences & apology letters
- **Teacher Reset** Support staff temporarily monitors classroom; teacher meets with student 1 on 1
- Check In/Check Out Daily & weekly
- Social Contracts Completed for all classroom communities (tier 1) & between individuals as needed (tier 2)
- Think Sheets Completed in classroom or office, different versions, determined by need
- **Take a Break** Preventative strategy, taken in hallway or in main office, often paired with opportunity for physical activity and a Think Sheet
- Plan for Success Completed proactively to orient student to their strengths, challenges, choices and supports
- Adult Mentor Fosters a positive relationship with a neutral school staff member

### Interventions

- Social Skills Group Small groups, 4-6 students, by grade and gender. Before school and during lunch
- Behavior Contract Individually or with teacher
- Active Supervision Provides 1:1 supervision and reteaching, often paired with delayed passing time
- Attendance Agreement Plan and supports to improve attendance, academics and behavior
- Home/School Behavior intervention Plan Individualized plan to bring about behavior change, includes reteaching, rewards and consequences and if possible, high involvement from parent/guardian
- YAP Individual counseling, therapeutic groups, tutoring, mentoring
- Brain Gym Brain based exercises and postures to practice self-regulation (modeled by LPMS students)
- **Other** Highly individualized interventions including delayed passing time, custom schedule, alternative lunch, school helper, active parent support, bus pass, weekly 1:1 meetings with SSW intern, peer to peer support, wrap around and home based services
- SST (Student Support Team) Referral process for students needing behavior and/or academic support