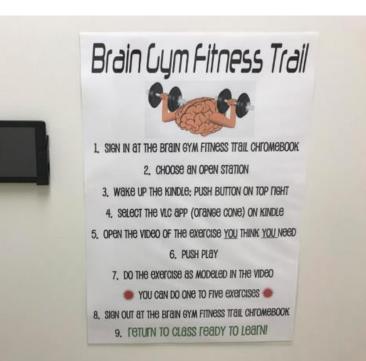

### Interventions

- Social Skills Group Small groups, 4-6 students, by grade and gender. Before school and during lunch
- Behavior Contract Individually or with teacher
- Active Supervision Provides 1:1 supervision and reteaching, often paired with delayed passing time
- Attendance Agreement Plan and supports to improve attendance, academics and behavior
- Home/School Behavior intervention Plan Individualized plan to bring about behavior change, includes reteaching, rewards and consequences and if possible, high involvement from parent/guardian
- YAP Individual counseling, therapeutic groups, tutoring, mentoring
- Brain Gym Brain based exercises and postures to practice self-regulation (modeled by LPMS students)
- **Other** Highly individualized interventions including delayed passing time, custom schedule, alternative lunch, school helper, active parent support, bus pass, weekly 1:1 meetings with SSW intern, peer to peer support, wrap around and home based services
- SST (Student Support Team) Referral process for students needing behavior and/or academic support

• Brain Gym - Brain based exercises and postures to practice self-regulation (modeled by LPMS students)