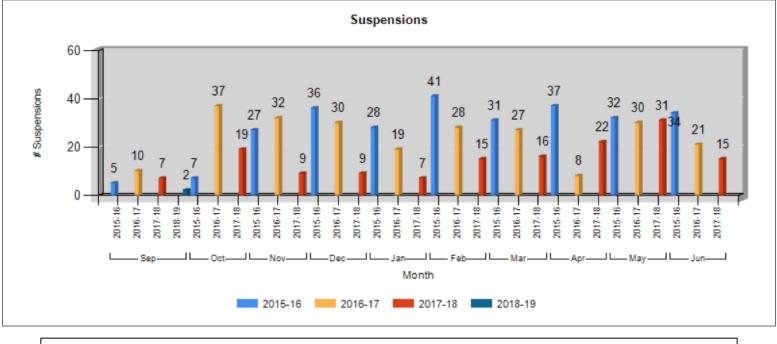

# **PBIS Tier 2 Interventions**

# Lincoln Park Middle School



# Lincoln Park Middle School







#### LPMS Demographics:



- 1,030 students in grades 6th, 7th, 8th
- 100% Free/Reduced Lunch
- 44% Hispanic / 40% Caucasian / 16% African-American

#### Support Staff:

- 2 Social Workers
- Counselor
- Behavior Specialist/ASD Behavior Specialist
- Police Liaison Officer
- 6th Grade Transition Coach
- Student Advocates

#### **Building Culture/Staff Buy-In**

#### Changes that have Supported this Work:

- Resilient Schools Project/Trauma Informed Care
- Advisory Period
- Restorative Practices
- 3rd Year of WEB Program

## **ODR** Data





# **Out of School Suspension Data**





15-16 = 27816-17 = 24217-18 = 15018-19 = 2

### 17-18 Data: Tiered Support





# Data Driven Lessons

#### Lesson Plan Committee:

- 8 teachers & staff
- Meet monthly following the data review
- Meetings are short (~ 30 minutes)

#### Lesson Plan Content:

- Content is determined by previous month's data
  - Area of most ODRs
  - Area with significant rise in ODRs
- Lessons use videos, activities, scenarios, prompts
  - Pbisworld.com / pbis.org
  - YouTube
- Content focuses on Responsible, Respectful, Safe behavior in that area

#### Lesson Plan Logistics:

- Lesson is typically in a Google Slide
- Shared with specific content teacher or completed in Advisory
- Staff emphasize problem area with Pride Cards

### **PBIS Lesson**

#### **Cafeteria Expectations**



# Data Driven Lessons- C